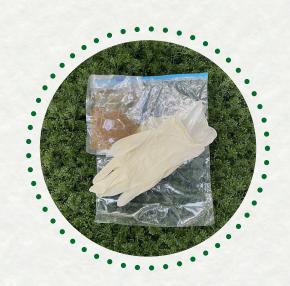

## **USE THE WOOD PASTE**

Tighten the supplied screw (If included) and use the supplied wood paste to mask the transition between the main trunk and the side branches. Do this with gloves on and add a drop of water to the paste before using it.